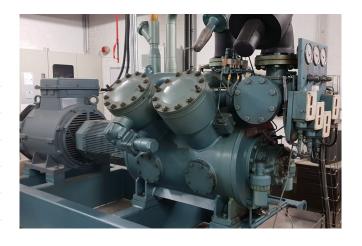

#### **Used Grasso RC 412E**

Used GEA/Grasso RC 412E piston compressor unit ammonia. Complete with electromotor VEM type: KN7 280M 980RPM, oil separator. Capacity is based on -9°C/+32°C. Build in 2000. \*Why choose for HOSBV? Were not only the largest used refrigeration specialist in Europe, but also, we deliver all equipment including an extensive test, warranty and industrial cleaning. \*Optional we can also perform a new paint job and arrange the logistics.