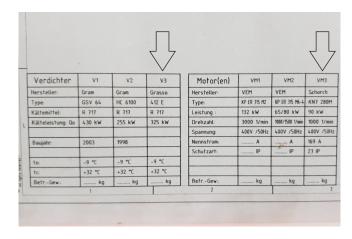

## **Specifications**

| Merk               | Grasso            |
|--------------------|-------------------|
| Туре               | RC 412E           |
| Koudemiddel        | NH 3 (ammonia)    |
| kW at -10°C/+40°C  | 325*              |
| Elektromotor Specs | VEM 50Hz 90kW     |
| Op stalen frame    | ✓                 |
| Druk veiligheids   | ✓                 |
| schakelaars        |                   |
| Manometers         | ✓                 |
| Magneet Afsluiter  | ✓                 |
| Opmerkingen        | Y.o.b. 2000       |
| Afmetingen         | 2600x1350x1800 mm |
| Stock              | 1                 |

#### **Used Grasso RC 412E**

Used GEA/Grasso RC 412E piston compressor unit ammonia. Complete with electromotor VEM type: KN7 280M 980RPM, oil separator. Capacity is based on -9°C/+32°C. Build in 2000. \*Why choose for HOSBV? Were not only the largest used refrigeration specialist in Europe, but also, we deliver all equipment including an extensive test, warranty and industrial cleaning. \*Optional we can also perform a new paint job and arrange the logistics.