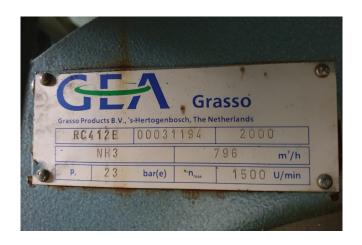

## **Specifications**

| Merk               | Grasso            |
|--------------------|-------------------|
| Туре               | RC 412E           |
| Koudemiddel        | NH 3 (ammonia)    |
| kW at -10°C/+40°C  | 325*              |
| Elektromotor Specs | VEM 50Hz 90kW     |
| Op stalen frame    | ✓                 |
| Druk veiligheids   | ✓                 |
| schakelaars        |                   |
| Manometers         | ✓                 |
| Magneet Afsluiter  | ✓                 |
| Opmerkingen        | Y.o.b. 2000       |
| Afmetingen         | 2600x1350x1800 mm |
| Stock              | 1                 |

#### **Used Grasso RC 412E**

Used GEA/Grasso RC 412E piston compressor unit ammonia. Complete with electromotor VEM type: KN7 280M 980RPM, oil separator. Capacity is based on -9°C/+32°C. Build in 2000. \*Why choose for HOSBV? Were not only the largest used refrigeration specialist in Europe, but also, we deliver all equipment including an extensive test, warranty and industrial cleaning. \*Optional we can also perform a new paint job and arrange the logistics.