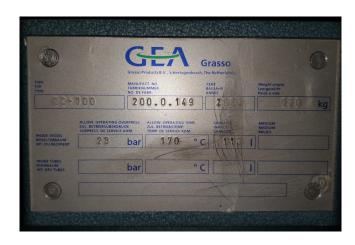

## **Specifications**

| Merk               | Grasso            |
|--------------------|-------------------|
| Туре               | RC 412E           |
| Koudemiddel        | NH 3 (ammonia)    |
| kW at -10°C/+40°C  | 325*              |
| Elektromotor Specs | VEM 50Hz 90kW     |
| Op stalen frame    | ✓                 |
| Druk veiligheids   | ✓                 |
| schakelaars        |                   |
| Manometers         | ✓                 |
| Magneet Afsluiter  | ✓                 |
| Opmerkingen        | Y.o.b. 2000       |
| Afmetingen         | 2600x1350x1800 mm |
| Stock              | 1                 |

#### **Used Grasso RC 412E**

Used GEA/Grasso RC 412E piston compressor unit ammonia. Complete with electromotor VEM type: KN7 280M 980RPM, oil separator. Capacity is based on -9°C/+32°C. Build in 2000. \*Why choose for HOSBV? Were not only the largest used refrigeration specialist in Europe, but also, we deliver all equipment including an extensive test, warranty and industrial cleaning. \*Optional we can also perform a new paint job and arrange the logistics.